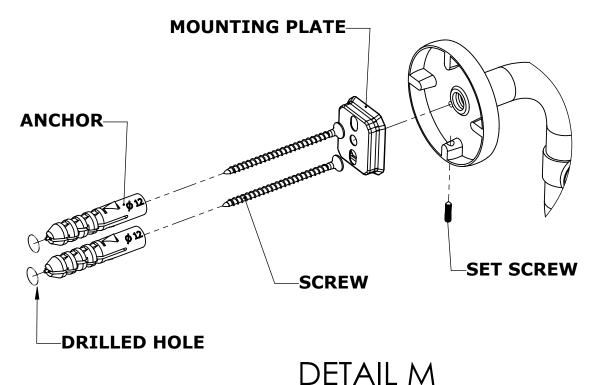

#### Step 1: Drill holes in Wall for screw anchors and attach Mounting Plate to Wall

Determine your desired location for installation and make a mark for the location of the mounting plate. Remove mounting plate from backplate by loosening set screw in backplate as pictured below. Place center hole of mounting plate over mark made above. Make 2 marks where mounting screws will be placed as shown below. Drill hole at each of the marks. (You may substitute other style mounting anchors or screws if desired). Place anchors into the holes made. Place mounting plate over holes and secure to mounting surface using screws as shown below.