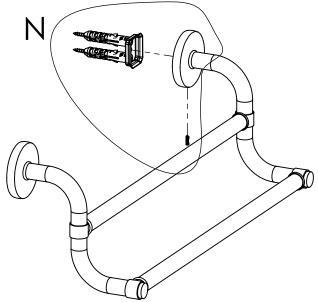

### Step 2: Attach Bracket to Mounting Plate.

Place bracket on mounting plate and secure by tightening set screw as shown below.