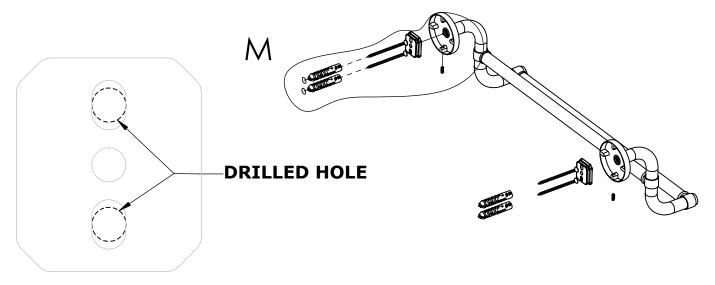

#### Step 1: Drill holes in Wall for screw anchors and attach Mounting Plate to Wall

Determine your desired location for installation and make a mark for the location of the mounting plate. Remove mounting plate from backplate by loosening set screw in backplate as pictured below. Place center hole of mounting plate over mark made above. Make 2 marks where mounting screws will be placed as shown below. Drill hole at each of the marks. (You may substitute other style mounting anchors or screws if desired). Place anchors into the holes made. Place mounting plate over holes and secure to mounting surface using screws as shown below.