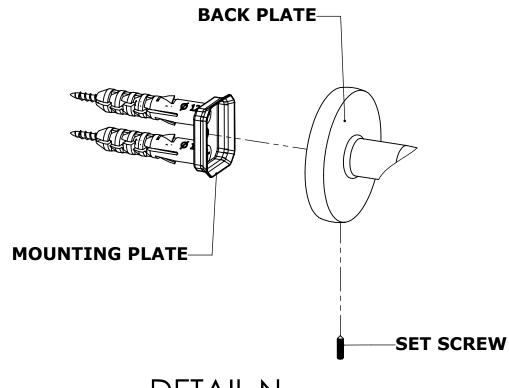

### Step 2: Attach Bracket to Mounting Plate.

Place bracket on mounting plate and secure by tightening set screw as shown below.